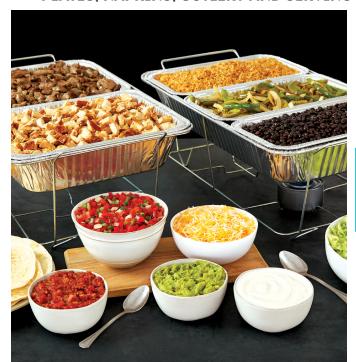

## **INCLUDES FREE CHIPS & SALSA**

PLATES, NAPKINS, CUTLERY AND SERVING UTENSILS. 10 PERSON MINIMUM ORDER.

## FAJITA BAR

Two soft flour tortillas per person, choice of 1 or 2 proteins, rice, pinto or black beans, grilled onions & peppers, shredded cheese, shredded lettuce, sour cream, handcrafted quacamole and pico de gallo.\*\*

## TACO BAR

Choice of soft flour tortillas and/or crispy corn shells (2 per person), comes with a choice of protein\* pinto or black beans, shredded cheese, shredded lettuce, pico de gallo and sour cream.\*\* \$10.00 555-915

## NACHO BAR

Moe's Famous Queso, choice of protein, pinto or black beans, pico de gallo, sour cream, black olives and jalapeños.

S11.00 per person 1545-1705 calories perserving